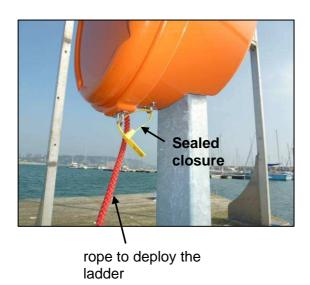

The scale is in its box, and can be deployed by pulling a rope which is close to the water

## **Technical details**

Ladder in its box

Ladder deployed