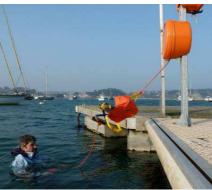

## BSM Safety Point BSM6 version (Pontoon Ladder § Life-Buoy Silzig)

The scale is intended to secure the pontoons and banks in case of fall of a man overboard. The person may leave the water without assistance.

The scale is in its box, and can be deployed by pulling a rope which is close to the water

## **Instructions:**

| Step 1 | Step 2 | Step 3 | Step 4            |
|--------|--------|--------|-------------------|
| Olop I | Olep 2 | OLOP 3 | Olop <del>T</del> |