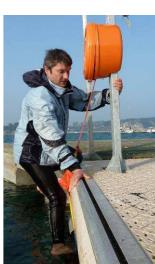

The scale is in its box, and can be deployed by pulling a rope which is close to the water

## **Instructions:**

| Step 1 | Step 2 | Step 3 | Step 4            |
|--------|--------|--------|-------------------|
| Olop I | Olep 2 | OLOP 3 | Olop <del>T</del> |