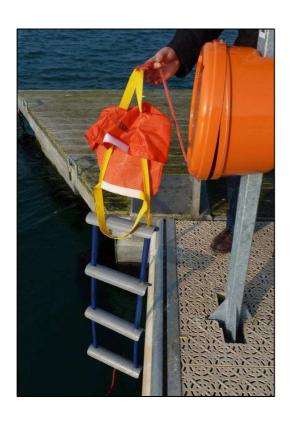

The scale is in its box, and can be deployed by pulling a rope which is close to the water

## **Technical details**

Ladder in its box

Ladder deployed