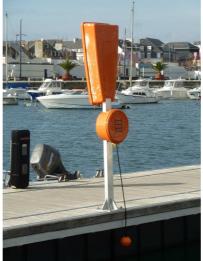

The scale is in its box, and can be deployed by pulling a rope which is close to the water

Ladder can be associated with the buoy, and also a fire extinguisher box This set of equipments is a real safety point, clearly visible and reconizable by far

Pontoon Ladder + Life-buoy Silzig®

Pontoon ladder + fire extinguisher box