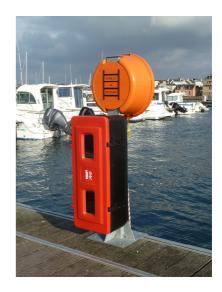

Ladder can be associated with the buoy, and also a fire extinguisher box This set of equipments is a real safety point, clearly visible and reconizable by far

Pontoon Ladder + Life-buoy Silzig®

Pontoon ladder + fire extinguisher box