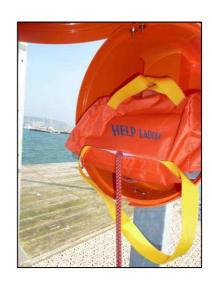

## BSM Safety Point BSM6 version (Pontoon Ladder § Life-Buoy Silzig)

The scale is intended to secure the pontoons and banks in case of fall of a man overboard. The person may leave the water without assistance.

The scale is in its box, and can be deployed by pulling a rope which is close to the water