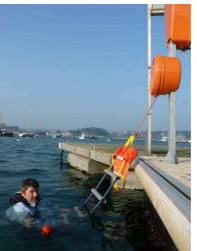

The scale is in its box, and can be deployed by pulling a rope which is close to the water

## **Instructions:**

| Step 1 | Step 2 | Step 3 | Step 4            |
|--------|--------|--------|-------------------|
| Olop I | Olep 2 | OLOP 3 | Olop <del>T</del> |