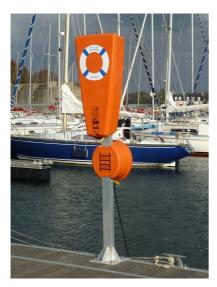

## BSM Safety Point BSM6 version (Pontoon Ladder § Life-Buoy Silzig)

The scale is intended to secure the pontoons and banks in case of fall of a man overboard. The person may leave the water without assistance.

Ladder can be associated with the buoy, and also a fire extinguisher box This set of equipments is a real safety point, clearly visible and reconizable by far

Pontoon Ladder + Life-buoy Silzig®

Pontoon ladder + fire extinguisher box