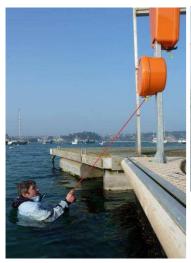

## BSM Safety Point BSM6 version (Pontoon Ladder § Life-Buoy Silzig)

The scale is intended to secure the pontoons and banks in case of fall of a man overboard. The person may leave the water without assistance.

The scale is in its box, and can be deployed by pulling a rope which is close to the water